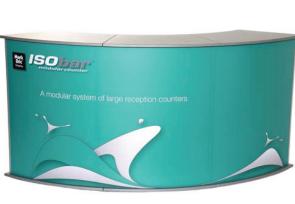

## **ISObar 2.0**

Straight module Single, IS-9476 Starter, IS-9470 Extension, IS-9471 End, IS-9472

30° curved module Single, IS-9477 Starter, IS-9473 Extension, IS-9474 End, IS-9475

**10** Mount the graphic panels on all intended sections. Note that the Starter panel (left front section, 706 mm/ 27.8") is more narrow than the other face panels.

Spectograph Complete image service

- **3** Use the FASTclamp connectors at the top of the posts to attach the table top of the Starter module, with 2 tab connectors