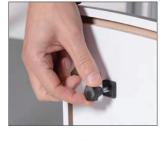

## Accessories

Deco light strip item IS-9308

Bag for one section of counter (top + base + inner shelf) Item IS-80-TB05

Transfomer, item IS-9309

Begin assembly with the base plate of the Starter module, with the 2 tab connectors on the right end, as shown here. Screw in the 4 leveling feet provided,