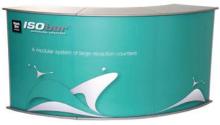

## **ISObar 2.0**

Straight module Single, IS-9476 Starter, IS-9470 Extension, IS-9471 End, IS-9472

30° curved module Single, IS-9477 Starter, IS-9473 Extension, IS-9474 End, IS-9475

**10** Mount the graphic panels on all intended sections. Note that the Starter panel (left front section, 706 mm/ 27.8") is more narrow than the other face panels.

Spectograph Complete image service

- **3** Use the FASTclamp connectors at the top of the posts to attach the table top of the Starter module, with 2 tab connectors