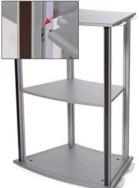

6 Attach the 2 posts of your module the to right-end of the base place.

Hook on the top shelf using the same technique as with The base plate, and add the inner shelf to complete this module.

8 When all extension modules have been added, complete the ISObar assembly by attaching an End module, using the same techniques as described above--base plate, posts, top shelf, and inner shelf.

**10** Mount the graphic panels on all intended sections. Note that the Starter panel (left front section, 706 mm/ 27.8") is more narrow than the other face panels.

Spectograph Complete image service

- **3** Use the FASTclamp connectors at the top of the posts to attach the table top of the Starter module, with 2 tab connectors