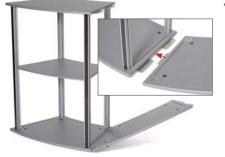

## Accessories

Deco light strip item IS-9308

Bag for one section of counter (top + base + inner shelf) Item IS-80-TB05

Transfomer, item IS-9309

Begin assembly with the base plate of the Starter module, with the 2 tab connectors on the right end, as shown here. Screw in the 4 leveling feet provided,

Continue assembling the Starter module 2 Continue assembling the Statist model by attaching the 4 posts to the base plate, using the FASTclamp connectors to

on the right end.

Mount the inner shelf to complete the 4 Mount the inner show as a sembly of your Starter module.

**10** Mount the graphic panels on all intended sections. Note that the Starter panel (left front section, 706 mm/ 27.8") is more narrow than the other face panels.

Spectograph Complete image service

- **3** Use the FASTclamp connectors at the top of the posts to attach the table top of the Starter module, with 2 tab connectors