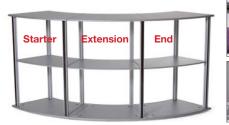

**5** Use the tab connectors to nook the mean back place and position--either an End module (for 2 sections) or an Extension (for 3 or more sections). Use the tab connectors to hook the next base plate into

6 Attach the 2 posts of your module the to right-end of the base place.

Hook on the top shelf using the same technique as with The base plate, and add the inner shelf to complete this module.

8 When all extension modules have been added, complete the ISObar assembly by attaching an End module, using the same techniques as described above--base plate, posts, top shelf, and inner shelf.