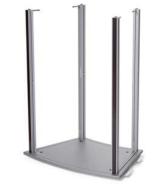

Continue assembling the Starter module 2 Continue assembling the Statist model by attaching the 4 posts to the base plate, using the FASTclamp connectors to

on the right end.

Mount the inner shelf to complete the 4 Mount the inner show as a sembly of your Starter module.

**5** Use the tab connectors to nook the mean back place and position--either an End module (for 2 sections) or an Extension (for 3 or more sections). Use the tab connectors to hook the next base plate into