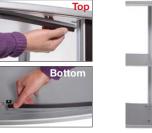

## Accessories

Deco light strip item IS-9308

Bag for one section of counter (top + base + inner shelf) Item IS-80-TB05

Transfomer, item IS-9309

Begin assembly with the base plate of the Starter module, with the 2 tab connectors on the right end, as shown here. Screw in the 4 leveling feet provided,

Continue assembling the Starter module 2 Continue assembling the Statist model by attaching the 4 posts to the base plate, using the FASTclamp connectors to

on the right end.

Mount the inner shelf to complete the 4 Mount the inner show as a sembly of your Starter module.