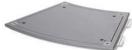

## Accessories

Deco light strip item IS-9308

Bag for one section of counter (top + base + inner shelf) Item IS-80-TB05

Transfomer, item IS-9309

Begin assembly with the base plate of the Starter module, with the 2 tab connectors on the right end, as shown here. Screw in the 4 leveling feet provided,