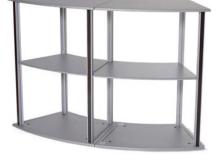

## **ISObar 2.0**

Straight module Single, IS-9476 Starter, IS-9470 Extension, IS-9471 End, IS-9472

30° curved module Single, IS-9477 Starter, IS-9473 Extension, IS-9474 End, IS-9475