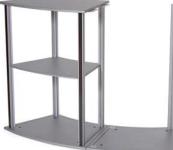

## **ISObar 2.0**

Straight module Single, IS-9476 Starter, IS-9470 Extension, IS-9471 End, IS-9472

30° curved module Single, IS-9477 Starter, IS-9473 Extension, IS-9474 End, IS-9475