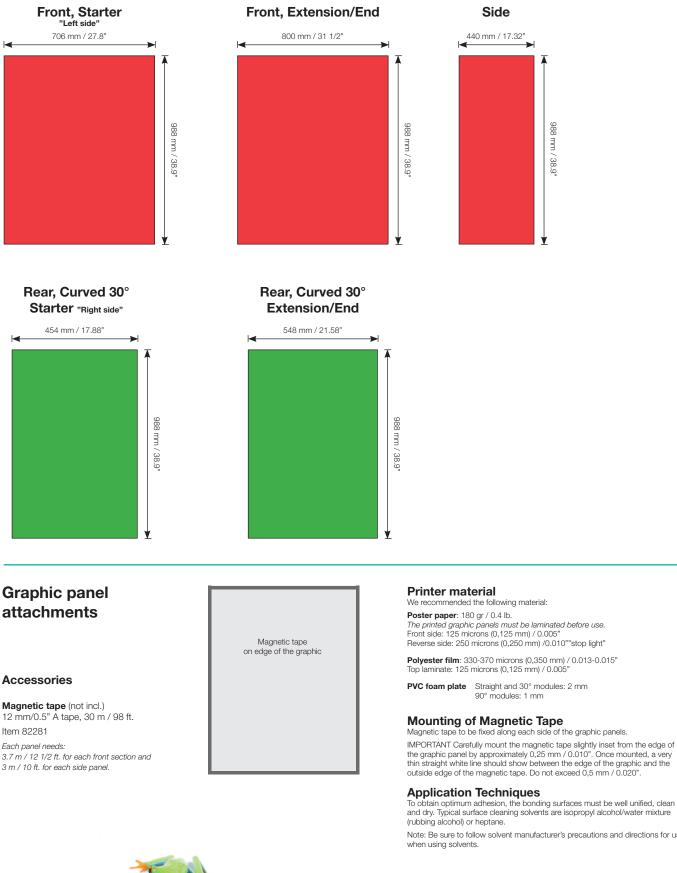

**10** Mount the graphic panels on all intended sections. Note that the Starter panel (left front section, 706 mm/ 27.8") is more narrow than the other face panels.

Spectograph Complete image service

- **3** Use the FASTclamp connectors at the top of the posts to attach the table top of the Starter module, with 2 tab connectors

## **Graphic panel sizes**

Spectograph Complete image service

073-7505777 :.טל פקס.: 8492897 - 04

erez@spectograph.co.il www.spectograph.co.il Mark Bric Display AB

מפיצים בלעדיים של

Note: Be sure to follow solvent manufacturer's precautions and directions for use