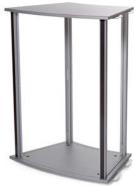

6 Attach the 2 posts of your module the to right-end of the base place.

Hook on the top shelf using the same technique as with The base plate, and add the inner shelf to complete this module.

8 When all extension modules have been added, complete the ISObar assembly by attaching an End module, using the same techniques as described above--base plate, posts, top shelf, and inner shelf.

**10** Mount the graphic panels on all intended sections. Note that the Starter panel (left front section, 706 mm/ 27.8") is more narrow than the other face panels.

Spectograph Complete image service

- **3** Use the FASTclamp connectors at the top of the posts to attach the table top of the Starter module, with 2 tab connectors