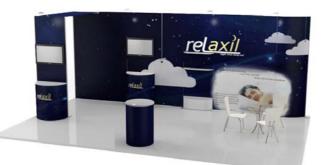

#### 4x8 metre stand

A 12-section exhibition wall with lockable door and storage area, one showcase and one table module. The stand is completed with a rectangular counter and a 3-section ISObar reception counter in the front.