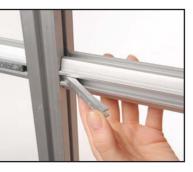

#### FASTclamp

Easy tool-free assembly with the unique, patented FASTclamp connector. No more allen keys or nuts and bolts as used on other systems.