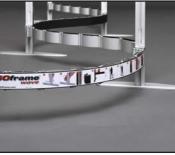

#### **Flexi-Wave Link**

The patented Flexi-Wave Link can flex 180 degrees each way in the horizontal position, yet the structure remains unbelievably strong and stable.