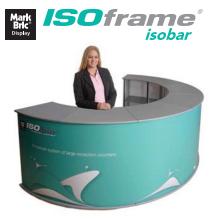

#### Large Modular Reception Counters The Mark Bric ISOframe programme includes a modular system of large reception counters, which can be individually designed to fit any reception area or trade show stand. Straight or curved and with plenty of inner shelving.