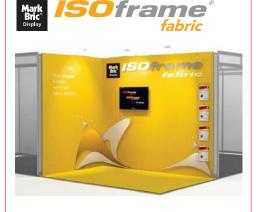

#### Self-build Fabric System

Ideal for complete exhibition stands or freestanding displays, our new fabric frame system is extremely portable and with our unique FASTclamp connector, gives a tool-free assembly. ISOframe Fabric is the fastest all-metal textile frame available.