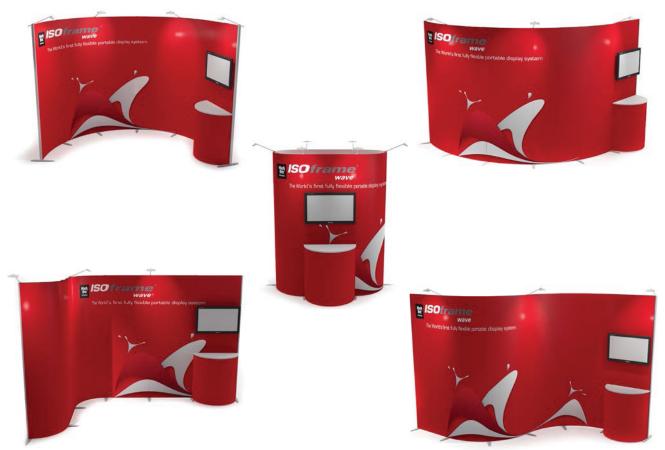

## Intelligent Exhibiting<sup>™</sup>

Stunning looks, infinite flexibility and extremely user-friendly – ISOframe Wave is the first portable display system combining the best of all worlds. Flex the entire graphic wall into the shape you need at each venue, extend and reduce as required. Choose from a vast range of functional modules such as tables, show-cases, shelving units, doors, storage rooms etc. to make your exhibition stand complete. ISOframe Wave is ideal for small and medium sized stands and perfect for the self-build exhibitor.

#### Shelving Worldwide patents Door module The world's first Oframe fully flexible wave display & exhibition system frame ÷ oframe ╋ frame **Merchandising** table module Media screen and build a complete exhibition stand Use as a basic display wall... add more modules... **Key features** Keyboard table module