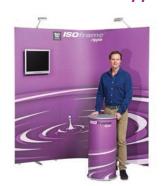

## Intelligent Exhibiting<sup>™</sup>

Stunning looks, infinite flexibility and extremely user-friendly – ISOframe Wave is the first portable display system combining the best of all worlds. Flex the entire graphic wall into the shape you need at each venue, extend and reduce as required. Choose from a vast range of functional modules such as tables, show-cases, shelving units, doors, storage rooms etc. to make your exhibition stand complete. ISOframe Wave is ideal for small and medium sized stands and perfect for the self-build exhibitor.