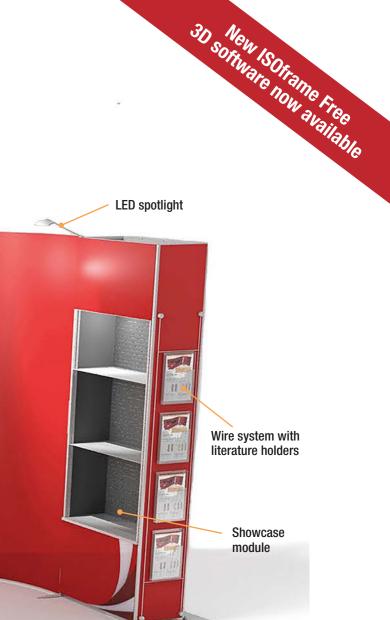

#### Shelving Worldwide patents Door module The world's first Oframe fully flexible wave display & exhibition system frame ÷ oframe ╋ frame **Merchandising** table module Media screen and build a complete exhibition stand Use as a basic display wall... add more modules... **Key features** Keyboard table module