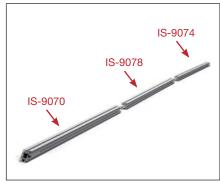

**7** Lift up the header on the Support-Multi connection brackets...

...and Insert-Twist-Lock with the two Twist clamps in each side. See separate instruction.

Your front header is now ready!

|                                       | IS-9470       | IS-9471     | IS-9472     | IS-9473     | IS-9474     |
|---------------------------------------|---------------|-------------|-------------|-------------|-------------|
| Product / Header size                 | 350 x 2000 mm | 35@ 3000 mm | 35@ 4000 mm | 35@ 5000 mm | 35@ 6000 mm |
| Start profile, IS-9070                | 2             | 2           | 2           | 2           | 2           |
| Extension profile, IS-9078            | 0             | 2           | 4           | 6           | 8           |
| End profile, IS-9074                  | 2             | 2           | 2           | 2           | 2           |
| Vertical End Profile, IS-9360         | 2             | 2           | 2           | 2           | 2           |
| Vertical Stabilizing Profile, IS-9361 | 1             | 2           | 3           | 4           | 5           |
| 90° bracket, IS-9051                  | 8             | 8           | 8           | 8           | 8           |
| Twist clamp, IS-9339                  | 4             | 4           | 4           | 4           | 4           |
|                                       |               |             |             |             |             |
| Start profile, IS-9374-S              | 2             | 2           | 2           | 2           | 2           |
|                                       |               |             |             |             |             |