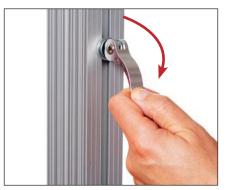

3 Bring the second profile/frame into contact with the clamp pin. Holding the clamp handle perpendicular to the profile will provide proper pin alignment.

Twist the handle 90°

erez@spectograph.co.il

5 Bend the handle over and lock the clamp.

6 You are now ready and the two profiles are now connected.