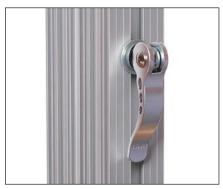

# **Mounting instruction**

## **Twist Lock**

To attach two profiles/frames to each other IS-9339





Drill a 13 mm hole in the center of that profile you want to insert a Twist Lock. Some profiles are predrilled from the factory.



Push the Twist Lock pin into and through the drilled hole.



3 Bring the second profile/frame into contact with the clamp pin. Holding the clamp handle perpendicular to the profile will provide proper pin alignment.



Twist the handle 90°



erez@spectograph.co.il

5 Bend the handle over and lock the clamp.



6 You are now ready and the two profiles are now connected.





# ISOframe fabric



# **Mounting instruction**

### Front header

Suitable for lengths from 2 to 6 meters (6.5 to 20 ft.)





Build up your stand and use the special post, IS-9074-S with the two holes and Support-Multi connector in at the top/front of the side frames.



2 Start to build the Front Header Frame. with the horizontal bottom beam first



3 Mount one of the Vertical End Profile, IS-9360, in each end of the horizontal bottom profile.



4 Mount one of the Vertical Stabilizing Profile, IS-9361, over each joint.



**5** Build the horizontal top beam and attach this in top of the header with corner clamps and with the vertical stabilizing profile clamps.



6 Mount the fabric graphic panel, if you use it double