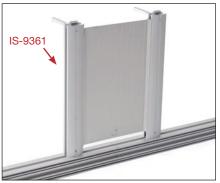

2 Start to build the Front Header Frame. with the horizontal bottom beam first

3 Mount one of the Vertical End Profile, IS-9360, in each end of the horizontal bottom profile.

4 Mount one of the Vertical Stabilizing Profile, IS-9361, over each joint.