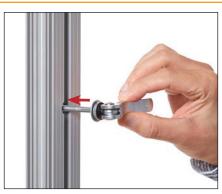

## **Twist Lock**

To attach two profiles/frames to each other IS-9339

Drill a 13 mm hole in the center of that profile you want to insert a Twist Lock. Some profiles are predrilled from the factory.

Push the Twist Lock pin into and through the drilled hole.

3 Bring the second profile/frame into contact with the clamp pin. Holding the clamp handle perpendicular to the profile will provide proper pin alignment.

Twist the handle 90°

erez@spectograph.co.il

5 Bend the handle over and lock the clamp.