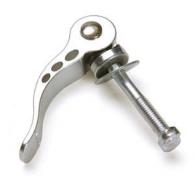

## **Twist Lock**

To attach two profiles/frames to each other IS-9339

Drill a 13 mm hole in the center of that profile you want to insert a Twist Lock. Some profiles are predrilled from the factory.

Push the Twist Lock pin into and through the drilled hole.