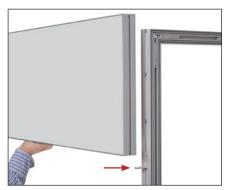

**7** Lift up the header on the Support-Multi connection brackets...

...and Insert-Twist-Lock with the two Twist clamps in each side. See separate instruction.

Your front header is now ready!

|                                       | IS-9470       | IS-9471     | IS-9472     | IS-9473     | IS-9474     |
|---------------------------------------|---------------|-------------|-------------|-------------|-------------|
| Product / Header size                 | 350 x 2000 mm | 35@ 3000 mm | 35@ 4000 mm | 35@ 5000 mm | 35@ 6000 mm |
| Start profile, IS-9070                | 2             | 2           | 2           | 2           | 2           |
| Extension profile, IS-9078            | 0             | 2           | 4           | 6           | 8           |
| End profile, IS-9074                  | 2             | 2           | 2           | 2           | 2           |
| Vertical End Profile, IS-9360         | 2             | 2           | 2           | 2           | 2           |
| Vertical Stabilizing Profile, IS-9361 | 1             | 2           | 3           | 4           | 5           |
| 90° bracket, IS-9051                  | 8             | 8           | 8           | 8           | 8           |
| Twist clamp, IS-9339                  | 4             | 4           | 4           | 4           | 4           |
|                                       |               |             |             |             |             |
| Start profile, IS-9374-S              | 2             | 2           | 2           | 2           | 2           |
|                                       |               |             |             |             |             |