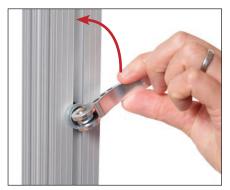

## **Twist Lock**

To attach two profiles/frames to each other IS-9339

Drill a 13 mm hole in the center of that profile you want to insert a Twist Lock. Some profiles are predrilled from the factory.

Push the Twist Lock pin into and through the drilled hole.

3 Bring the second profile/frame into contact with the clamp pin. Holding the clamp handle perpendicular to the profile will provide proper pin alignment.

Twist the handle 90°

erez@spectograph.co.il

5 Bend the handle over and lock the clamp.