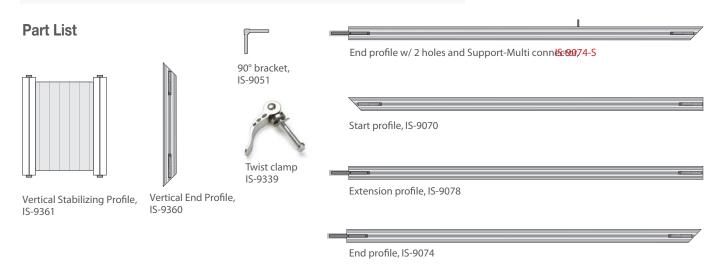

## **Twist Lock**

To attach two profiles/frames to each other IS-9339

Drill a 13 mm hole in the center of that profile you want to insert a Twist Lock. Some profiles are predrilled from the factory.

Push the Twist Lock pin into and through the drilled hole.

3 Bring the second profile/frame into contact with the clamp pin. Holding the clamp handle perpendicular to the profile will provide proper pin alignment.

Twist the handle 90°

erez@spectograph.co.il

5 Bend the handle over and lock the clamp.

6 You are now ready and the two profiles are now connected.

### Front header

Suitable for lengths from 2 to 6 meters (6.5 to 20 ft.)

Build up your stand and use the special post, IS-9074-S with the two holes and Support-Multi connector in at the top/front of the side frames.

2 Start to build the Front Header Frame. with the horizontal bottom beam first

3 Mount one of the Vertical End Profile, IS-9360, in each end of the horizontal bottom profile.

4 Mount one of the Vertical Stabilizing Profile, IS-9361, over each joint.

**5** Build the horizontal top beam and attach this in top of the header with corner clamps and with the vertical stabilizing profile clamps.

6 Mount the fabric graphic panel, if you use it double sided make two holes for the Twist Clamp on the reverse side of the graphic.

**7** Lift up the header on the Support-Multi connection brackets...

...and Insert-Twist-Lock with the two Twist clamps in each side. See separate instruction.

Your front header is now ready!

|                                       | IS-9470       | IS-9471     | IS-9472     | IS-9473     | IS-9474     |
|---------------------------------------|---------------|-------------|-------------|-------------|-------------|
| Product / Header size                 | 350 x 2000 mm | 35@ 3000 mm | 35@ 4000 mm | 35@ 5000 mm | 35@ 6000 mm |
| Start profile, IS-9070                | 2             | 2           | 2           | 2           | 2           |
| Extension profile, IS-9078            | 0             | 2           | 4           | 6           | 8           |
| End profile, IS-9074                  | 2             | 2           | 2           | 2           | 2           |
| Vertical End Profile, IS-9360         | 2             | 2           | 2           | 2           | 2           |
| Vertical Stabilizing Profile, IS-9361 | 1             | 2           | 3           | 4           | 5           |
| 90° bracket, IS-9051                  | 8             | 8           | 8           | 8           | 8           |
| Twist clamp, IS-9339                  | 4             | 4           | 4           | 4           | 4           |
|                                       |               |             |             |             |             |
| Start profile, IS-9374-S              | 2             | 2           | 2           | 2           | 2           |
|                                       |               |             |             |             |             |