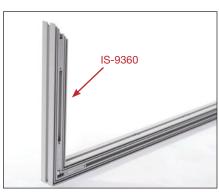

2 Start to build the Front Header Frame. with the horizontal bottom beam first

3 Mount one of the Vertical End Profile, IS-9360, in each end of the horizontal bottom profile.

4 Mount one of the Vertical Stabilizing Profile, IS-9361, over each joint.