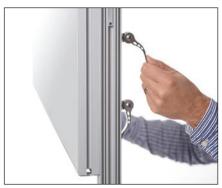

## **Twist Lock**

To attach two profiles/frames to each other IS-9339

Drill a 13 mm hole in the center of that profile you want to insert a Twist Lock. Some profiles are predrilled from the factory.

Push the Twist Lock pin into and through the drilled hole.

3 Bring the second profile/frame into contact with the clamp pin. Holding the clamp handle perpendicular to the profile will provide proper pin alignment.

Twist the handle 90°

erez@spectograph.co.il

5 Bend the handle over and lock the clamp.

6 You are now ready and the two profiles are now connected.