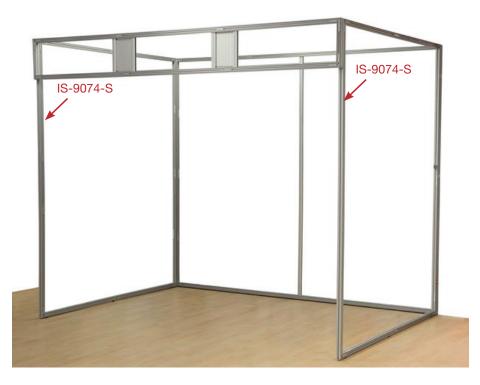

### Front header

Suitable for lengths from 2 to 6 meters (6.5 to 20 ft.)

Build up your stand and use the special post, IS-9074-S with the two holes and Support-Multi connector in at the top/front of the side frames.

w/ 2 holes and Support-Multi connector Replace the top/front profile in the two side frames

For graphic sizes, see: Frame sizes & Graphic fabric production