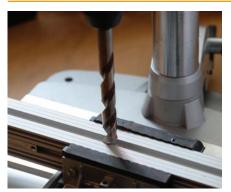

## **Twist Lock**

To attach two profiles/frames to each other IS-9339

Drill a 13 mm hole in the center of that profile you want to insert a Twist Lock. Some profiles are predrilled from the factory.

Push the Twist Lock pin into and through the drilled hole.