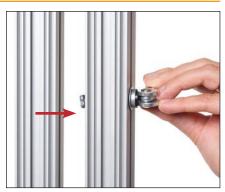

3 Bring the second profile/frame into contact with the clamp pin. Holding the clamp handle perpendicular to the profile will provide proper pin alignment.

Twist the handle 90°

erez@spectograph.co.il

5 Bend the handle over and lock the clamp.

6 You are now ready and the two profiles are now connected.