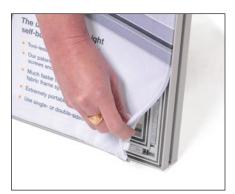

**5** Build the horizontal top beam and attach this in top of the header with corner clamps and with the vertical stabilizing profile clamps.

6 Mount the fabric graphic panel, if you use it double sided make two holes for the Twist Clamp on the reverse side of the graphic.