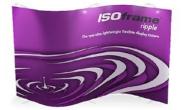

## The "game-changing" Mark Bric<sup>®</sup> ultra-lightweight linking banner stand system

Flexible and extremely cost effective, the ISOframe Ripple will literally change the shape of your portable display experience. The graphic panels can either be attached to a banner stand or used as a flexible link graphic, creating a clean seamless and contemporary portable display wall that provides a strong visual impact.

The Ripple wall can be flexed into almost any shape you want and gives you maximum flexibility for reducing or enlarging the size of your display to suit your needs. Add or remove panels one-by-one as desired.

### Shape your display as desired

Alternative layouts with a 5-section Ripple display.