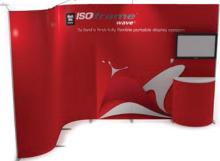

#### The world's first fully flexible Display & Exhibition system

Use as a basic display wall, add more modules and build a complete exhibition stand. Add tables, show-cases, shelving units, doors, storage rooms etc. to make your stand complete. Ideal for small and medium sized stands and perfect for the self-build exhibitor.