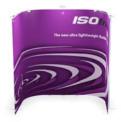

## The "game-changing" Mark Bric<sup>®</sup> ultra-lightweight linking banner stand system

Flexible and extremely cost effective, the ISOframe Ripple will literally change the shape of your portable display experience. The graphic panels can either be attached to a banner stand or used as a flexible link graphic, creating a clean seamless and contemporary portable display wall that provides a strong visual impact.

The Ripple wall can be flexed into almost any shape you want and gives you maximum flexibility for reducing or enlarging the size of your display to suit your needs. Add or remove panels one-by-one as desired.