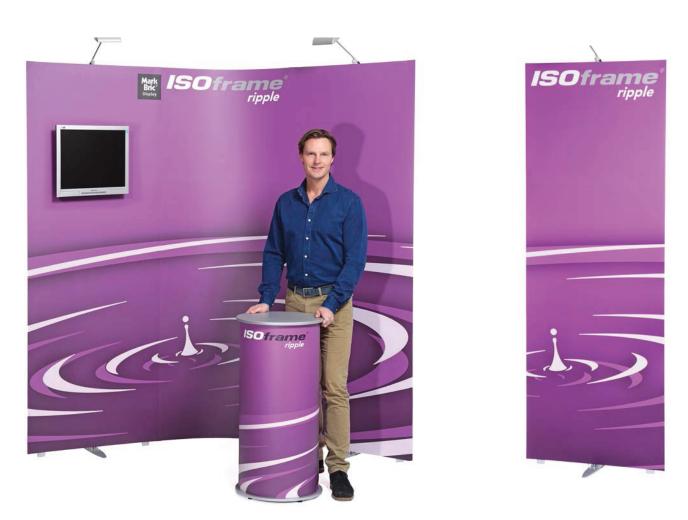

## The "game-changing" Mark Bric<sup>®</sup> ultra-lightweight linking banner stand system

Flexible and extremely cost effective, the ISOframe Ripple will literally change the shape of your portable display experience. The graphic panels can either be attached to a banner stand or used as a flexible link graphic, creating a clean seamless and contemporary portable display wall that provides a strong visual impact.

The Ripple wall can be flexed into almost any shape you want and gives you maximum flexibility for reducing or enlarging the size of your display to suit your needs. Add or remove panels one-by-one as desired.

Media screen attachments, spotlights and a unique case/counter solution are available as accessories. Its ability to fit into the boot of a small car makes it ideal for flyaway events and exhibitions.