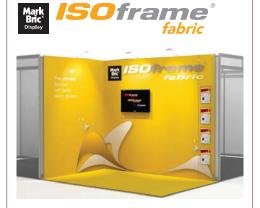

#### Self-build Fabric System

Ideal for complete exhibition stands or freestanding displays, our new fabric frame system is extremely portable and with our unique FASTclamp connector, gives a tool-free assembly. ISOframe Fabric is the fastest all-metal textile frame available.