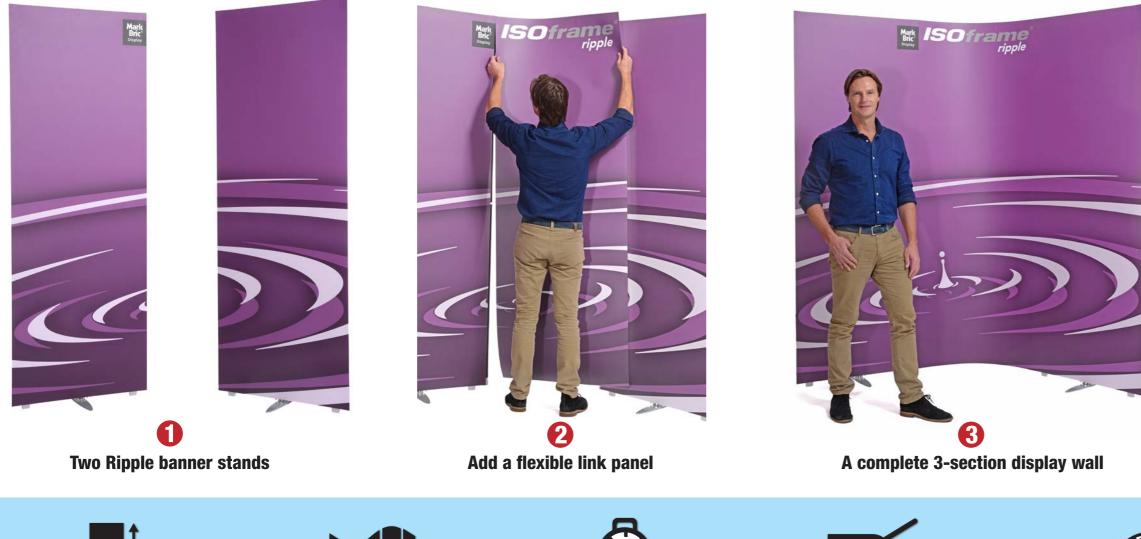

The Ripple wall can be flexed into almost any shape you want and gives you maximum flexibility for reducing or enlarging the size of your display to suit your needs. Add or remove panels one-by-one as desired.

### Shape your display as desired

Alternative layouts with a 5-section Ripple display.