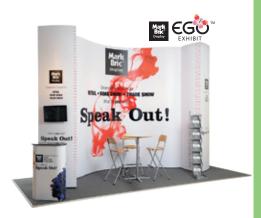

less than 30 seconds.

The unit weighs around **5** kgs only and you can choose between a hard case (flight case) and a soft carrying bag for transport.

ShowFlex comes in three different shapes: Square, portrait and landscape. All with a total graphic area of around **5 sqm**.



# A New Form of Display is Ready to Unfold



0

2





4



**Rapid assembly** 

**Gorgeous graphics** 

**High visual impact** 

**Tool Free** 

**Boosts functionallity** 

#### **3 shapes/sizes**



Square: 2,29 x 2,29 m Landscape: 2,69 x 1,80 m Portrait: 1,80 x 2,69 m

#### Use at trade shows and events







### **Other well-known** brands from Mark Bric

Mark Bric produces a complete programme of display & exhibition systems for retail, road show and trade show purposes.



SNAPUP





**FLEXIFRAME** 









מפיצים בלעדיים של 

erez@spectograph.co.il www.spectograph.co.il Mark Bric Display AB

073-7505777 :.טל 04-8492897 :.07