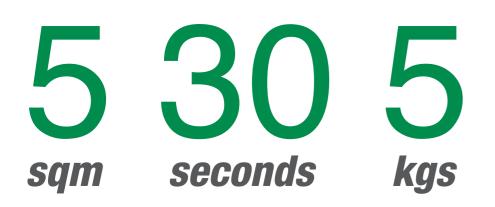

## This is one umbrella you won't mind opening up!

ShowFlex tension fabric displays feature a unique folding frame design and are as easy and quick to use as an umbrella. Attach a hi-res printed graphic in a polyester stretch fabric, which is attached and stays on the system so you get a complete exhibit backwall up in less than 30 seconds.

The unit weighs around **5** kgs only and you can choose between a hard case (flight case) and a soft carrying bag for transport.

ShowFlex comes in three different shapes: Square, portrait and landscape. All with a total graphic area of around **5 sqm**.