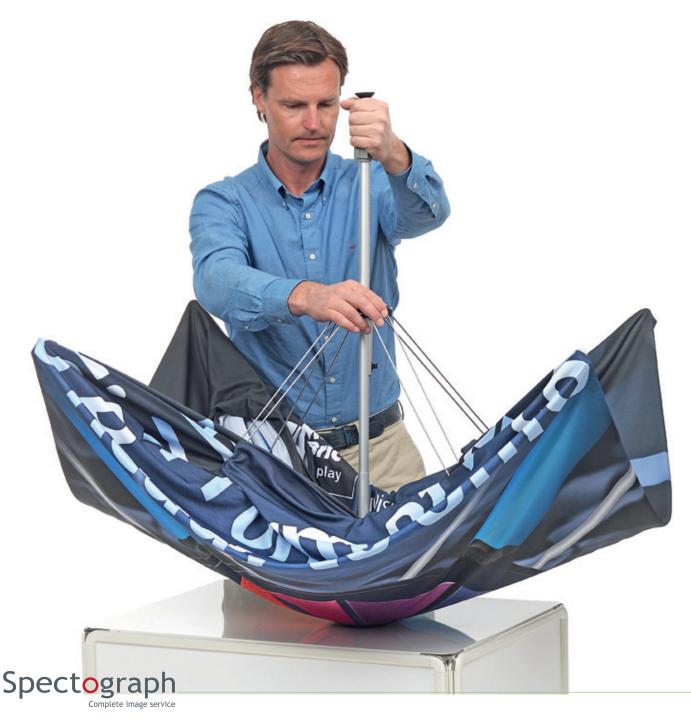

## This is one umbrella you won't mind opening up!

ShowFlex tension fabric displays feature a unique folding frame design and are as easy and quick to use as an umbrella. Attach a hi-res printed graphic in a polyester stretch fabric, which is attached and stays on the system so you get a complete exhibit backwall up in less than 30 seconds.

The unit weighs around **5** kgs only and you can choose between a hard case (flight case) and a soft carrying bag for transport.

ShowFlex comes in three different shapes: Square, portrait and landscape. All with a total graphic area of around **5 sqm**.