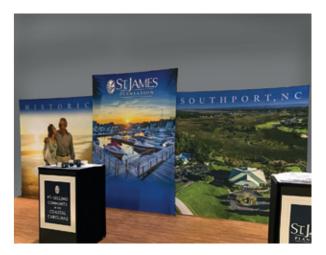

design and are as easy and quick to use as an umbrella. Attach a hi-res printed graphic in a polyester stretch fabric, which is attached and stays on the system so you get a complete exhibit backwall up in less than 30 seconds.

The unit weighs around **5** kgs only and you can choose between a hard case (flight case) and a soft carrying bag for transport.

ShowFlex comes in three different shapes: Square, portrait and landscape. All with a total graphic area of around **5 sqm**.



# A New Form of Display is Ready to Unfold



0

2





4



**Rapid assembly** 

**Gorgeous graphics** 

**High visual impact** 

**Tool Free** 

**Boosts functionallity** 

#### **3 shapes/sizes**



Square: 2,29 x 2,29 m Landscape: 2,69 x 1,80 m Portrait: 1,80 x 2,69 m

#### Use at trade shows and events







### **Other well-known** brands from Mark Bric

Mark Bric produces a complete programme of display & exhibition systems for retail, road show and trade show purposes.



SNAPUP





**FLEXIFRAME** 









מפיצים בלעדיים של 

erez@spectograph.co.il www.spectograph.co.il Mark Bric Display AB

073-7505777 :.טל 04-8492897 :.07