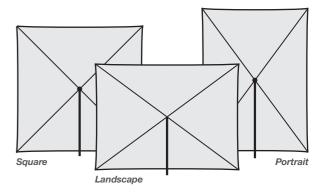

The unit weighs around **5** kgs only and you can choose between a hard case (flight case) and a soft carrying bag for transport.

ShowFlex comes in three different shapes: Square, portrait and landscape. All with a total graphic area of around **5 sqm**.

#### **3 shapes/sizes**

Square: 2,29 x 2,29 m Landscape: 2,69 x 1,80 m Portrait: 1,80 x 2,69 m