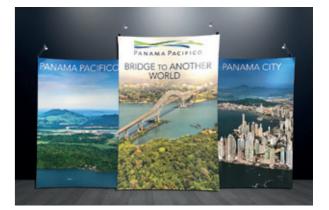

e design and are as easy and quick to use as an umbrella. Attach a hi-res printed graphic in a polyester stretch fabric, which is attached and stays on the system so you get a complete exhibit backwall up in less than 30 seconds.

The unit weighs around **5** kgs only and you can choose between a hard case (flight case) and a soft carrying bag for transport.

ShowFlex comes in three different shapes: Square, portrait and landscape. All with a total graphic area of around **5 sqm**.



# A New Form of Display is Ready to Unfold



0

2





4



**Rapid assembly** 

**Gorgeous graphics** 

**High visual impact** 

**Tool Free** 

**Boosts functionallity** 

#### **3 shapes/sizes**



Square: 2,29 x 2,29 m Landscape: 2,69 x 1,80 m Portrait: 1,80 x 2,69 m

#### Use at trade shows and events







### **Other well-known** brands from Mark Bric

Mark Bric produces a complete programme of display & exhibition systems for retail, road show and trade show purposes.



SNAPUP





**FLEXIFRAME** 









מפיצים בלעדיים של 

erez@spectograph.co.il www.spectograph.co.il Mark Bric Display AB

073-7505777 :.טל 04-8492897 :.07