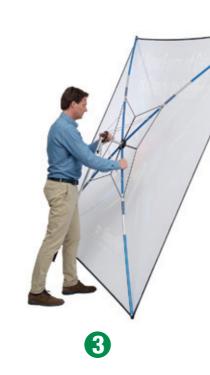

## This is one umbrella you won't mind opening up!

ShowFlex tension fabric displays feature a unique folding frame design and are as easy and quick to use as an umbrella. Attach a hi-res printed graphic in a polyester stretch fabric, which is attached and stays on the system so you get a complete exhibit backwall up in less than 30 seconds.

The unit weighs around **5** kgs only and you can choose between a hard case (flight case) and a soft carrying bag for transport.

ShowFlex comes in three different shapes: Square, portrait and landscape. All with a total graphic area of around **5 sqm**.